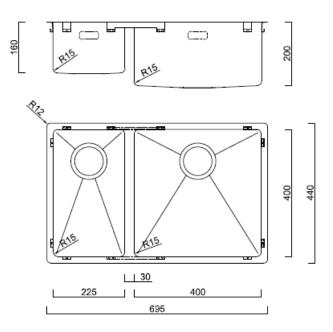

#### Designer 695 R15 Double Bowl

Models BDM695R Overall Dimensions W x D 695 x 440mm

**Bowl Dimensions W x D x H** 400 x 400 x 200mm

2nd Bowl Dimensions W x D x H 225 x 400 x 160mm

## 3001

Material & Finish 1.2mm 304 Stainless Steel, Satin Corner Radius 15mm

Waste 90mm + TWIN Designer Overflow Installation

Flush/Undermount/Topmount Minimum Cabinet Size 775mm