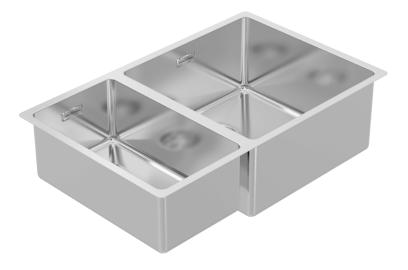

#### Designer 695 R15 Double Bowl

Models BDM695R Overall Dimensions W x D 695 x 440mm

**Bowl Dimensions W x D x H** 400 x 400 x 200mm

2nd Bowl Dimensions W x D x H 225 x 400 x 160mm

## 3001

Material & Finish 1.2mm 304 Stainless Steel, Satin Corner Radius 15mm

Waste 90mm + TWIN Designer Overflow Installation

Flush/Undermount/Topmount Minimum Cabinet Size 775mm