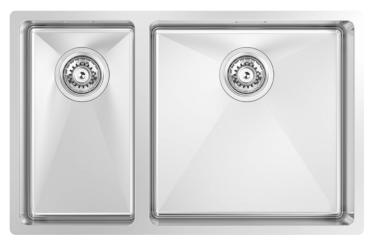

#### Designer 695 R15 Double Bowl

Models BDM695R Overall Dimensions W x D 695 x 440mm

**Bowl Dimensions W x D x H** 400 x 400 x 200mm

2nd Bowl Dimensions W x D x H 225 x 400 x 160mm

## 3001

Material & Finish 1.2mm 304 Stainless Steel, Satin Corner Radius 15mm

Waste 90mm + TWIN Designer Overflow Installation

Flush/Undermount/Topmount Minimum Cabinet Size 775mm